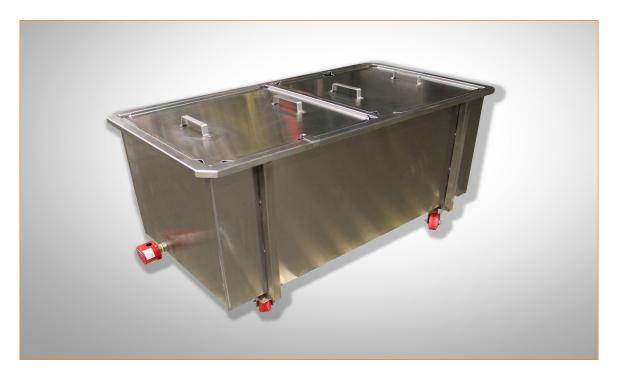

## **MLPM CUTTERHEAD WASH TANK**

Introducing our large, sturdy, portable Cutterhead Cleaning Tank. Dual deep tanks designed and built to withstand Bio-basic cleaning fluids. Equipped with removable racks in each tank preventing heads from sitting in the bottom of either compartment. Each compartment comes with its own drain and individual removable lids. Fully heated with a chromalox immersion heater.

## **FEATURES:**

- \* Stainless Steel tank to withstand bio-basic cleaning material
- \* Capacity for each compartment is 90L / 39 gallons
- \* Removable lids on each compartment
- \* Portable, on four sturdy swivel castors
- \* Each compartment has its own drain
- \* Chromalox Immersion Heater included
- \* Comes with portable air agitator
- \* Size/Capacity Customizable call for details