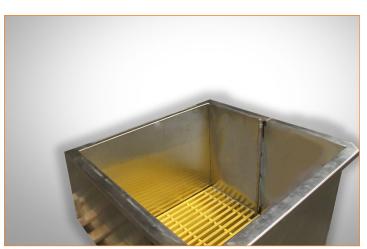

## **MLPM CUTTERHEAD WASH TANK**

Introducing our large, sturdy, portable Cutterhead Cleaning Tank. Dual deep tanks designed and built to withstand Bio-basic cleaning fluids. Equipped with removable racks in each tank preventing heads from sitting in the bottom of either compartment. Each compartment comes with its own drain and individual removable lids. Fully heated with a chromalox immersion heater.

## **FEATURES:**

- \* Stainless Steel tank to withstand bio-basic cleaning material
- \* Capacity for each compartment is 90L / 39 gallons
- \* Removable lids on each compartment
- \* Portable, on four sturdy swivel castors
- \* Each compartment has its own drain
- \* Chromalox Immersion Heater included
- \* Comes with portable air agitator
- \* Size/Capacity Customizable call for details