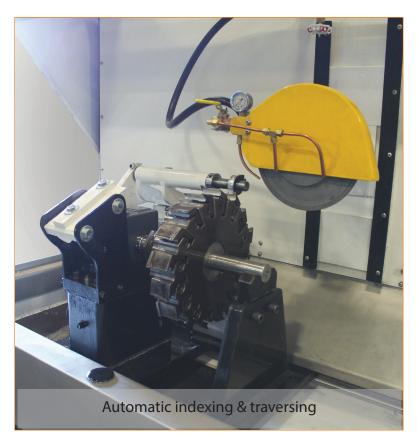

## PRO EDGE -TECH - III FULLY AUTOMATIC CUTTERHEAD GRINDER

- \* AUTOMATIC TRAVERSING
- \* AUTOMATIC INDEXING
- \* AUTOMATIC DOWNFEED

Pro Edge-Tec III Grinding Planer Knives Throughout North America 10 Years Strong

## **TECHNICAL SPECS**

- \* Fully automatic top, bottom, or side head grinding
- \* Automatic traversing
- \* Automatic indexing
- \* Heavy-duty frame and components
- \*5HP variable speed grinding wheel motor
- \*9" diameter borazon grinding wheel
- \* Grinds up to 20" diameter cutting circle
- \* Grinds up to 15" knife length
- \* Grinds within .002" .005" tolerance
- \* STRUCTURAL RE-DESIGN
- \* IMPROVED TECHNOLOGICAL CAPACITY