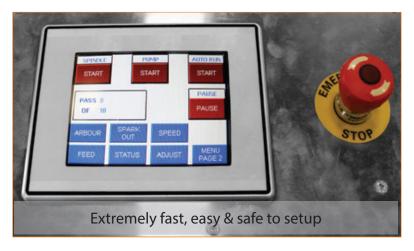

## **ADVANTAGES**

- \*Simple, intuitive, user-friendly controls
- \* No pneumatic or hydraulic components
- \*Very low maintenance
- \* Reliable, heavy-duty design
- \* Extremely accurate
- \* Grinds flat, corrugated, and side head knives
- \*Top loadable with easy access hood
- \*Touch screen set up panel

## **ELECTRICAL UPGRADES**

- \* Allen-Bradley controls
- \* Ethernet access via standard Ethernet switch
- \* Allows you to access the control system via your mill's internal Ethernet network
- \* Allows Murray Latta service technicians to access control system for off-site troubleshooting
- \* Intuitive communication: error codes and fault lists identify where the issues are for faster maintenance