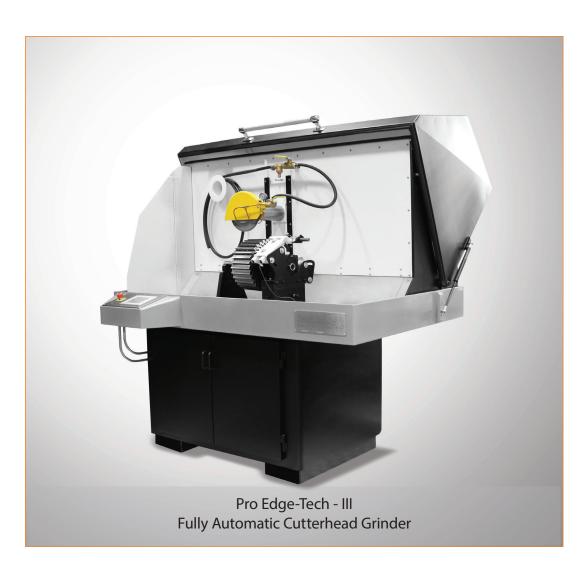

## PRO EDGE -TECH - III FULLY AUTOMATIC CUTTERHEAD GRINDER

- \* AUTOMATIC TRAVERSING
- \* AUTOMATIC INDEXING
- \* AUTOMATIC DOWNFEED

Pro Edge-Tec III Grinding Planer Knives Throughout North America 10 Years Strong

## **ADVANTAGES**

- \*Simple, intuitive, user-friendly controls
- \* No pneumatic or hydraulic components
- \*Very low maintenance
- \* Reliable, heavy-duty design
- \* Extremely accurate
- \* Grinds flat, corrugated, and side head knives
- \*Top loadable with easy access hood
- \*Touch screen set up panel

- \* Extra large viewing window
- \* Heavy-duty coolant pump, designed for grinding fluid
- \* Designed for safety and cleanliness
- \* Off-site support and troubleshooting

Please contact us for more information about this and other planer mill upgrades we offer

## **TECHNICAL SPECS**

- \* Fully automatic top, bottom, or side head grinding
- \* Automatic traversing
- \* Automatic indexing
- \* Heavy-duty frame and components
- \*5HP variable speed grinding wheel motor
- \*9" diameter borazon grinding wheel
- \* Grinds up to 20" diameter cutting circle
- \* Grinds up to 15" knife length
- \* Grinds within .002" .005" tolerance
- \* STRUCTURAL RE-DESIGN
- \* IMPROVED TECHNOLOGICAL CAPACITY