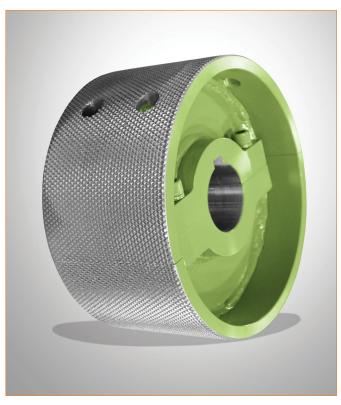

## **SPLIT FEED ROLL SYSTEM COMPONENTS**

- \*The Split Feed Roll System consists of split rolls and a modified shaft
- \* For a 15" wide planer: (3) 5" wide rolls and (1) shaft will replace the existing solid/clamshell roll and shaft