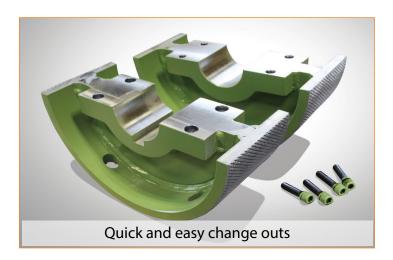

## **ADVANTAGES**

- \* Quicker change outs (no yoke, bearing or cap removal), simply undo the bolts and replace the roll
- \* Economical repairs
- \*Longer bearing life
- \*Can be custom made for any application
- \* Rolls available in varied lengths and diameters
- \*Can replace any feed roll system

## **SPLIT FEED ROLL SYSTEM COMPONENTS**

- \*The Split Feed Roll System consists of split rolls and a modified shaft
- \* For a 15" wide planer: (3) 5" wide rolls and (1) shaft will replace the existing solid/clamshell roll and shaft